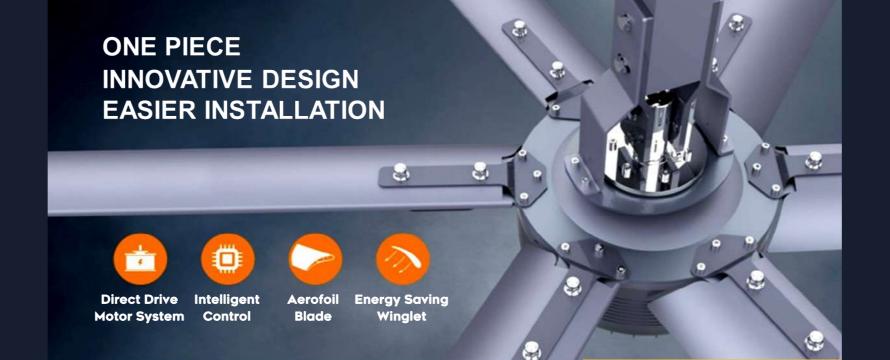

### RECT DRIVE MOTOR SYSTEM

- New self-developed external rotor motor with large torque and permanent magnet synchronization, achieving high degree of integration and improving transmission efficiency.
- Aluminium alloy material is adopted in many parts to realize lightweight design.

### **SMART CONTROL SYSTE**

Adopts the closed design of IP66, which is dustproof, waterproof, moisture-proof and can withstand high temperature indoor and outdoor harsh environment.

System with overvoltage, voltage regulation, lack of phase, overload, overheating, lightning and abnormal protection.

### TREAMLINED FAN BLADE + ENERGY SAVING WINGLET

Fan Blade: Made of aluminium and magnesium alloy extruded. Provide high strength, toughness, lightweight and prolong the life. Treat with T5+ bright surface oxidation treatment, enhance the corrosion resistance.

: Generate vortex at the end of the aerofoil fan blade. Prevent energy loss and make air flow more consistent.